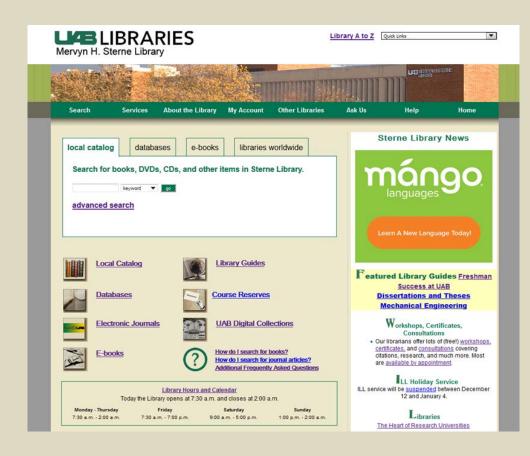

### Sterne Library

Off campus? Access all resources through a library website & find full text with

Visit Lister Hill Library at <a href="www.uab.edu/lister">www.uab.edu/lister</a> ◆ Ask for help by email, chat, or text at <a href="www.uab.edu/lister/ask">www.uab.edu/lister/ask</a> or call 205.934.2231 Visit Sterne Library at <a href="www.mhsl.uab.edu/2009/contact">www.mhsl.uab.edu/2009/contact</a> or call 205.934.6364