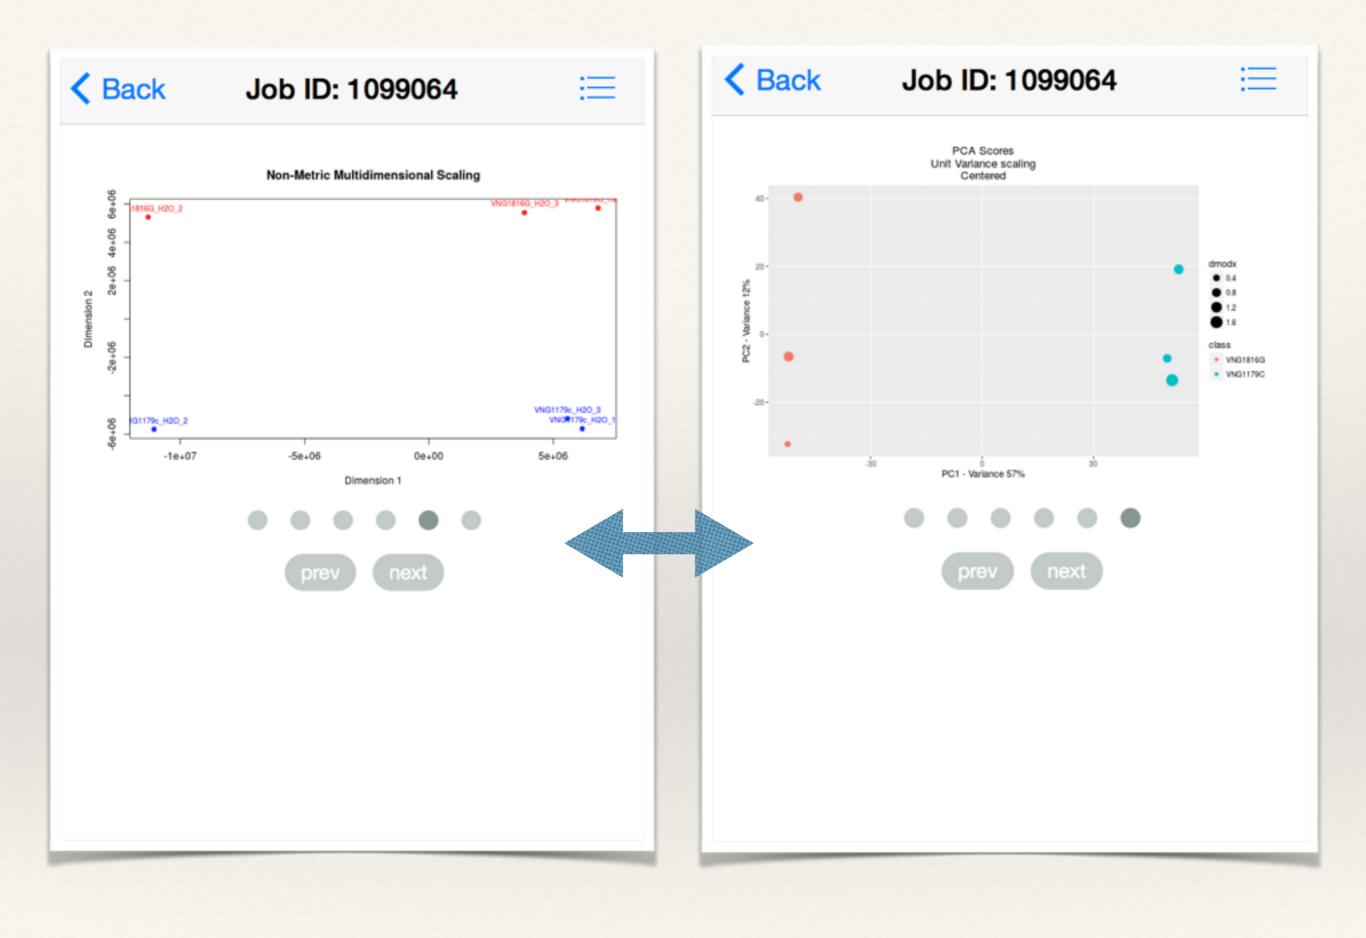

sgl\_2016-03-15\_10:54

1100546 : pair\_2016-03-10\_17:58

✓ 1099064 : test-xcmsonline2 100%

1098989 : MG\_2016-03-02\_11:03

1098529 :
pair\_2016-02-29\_12:13

5%

- Graphs
- Notifications
- Hot or Not

- Details Progress of job (v. detailed)
- \* Graphs displays the front page of plots