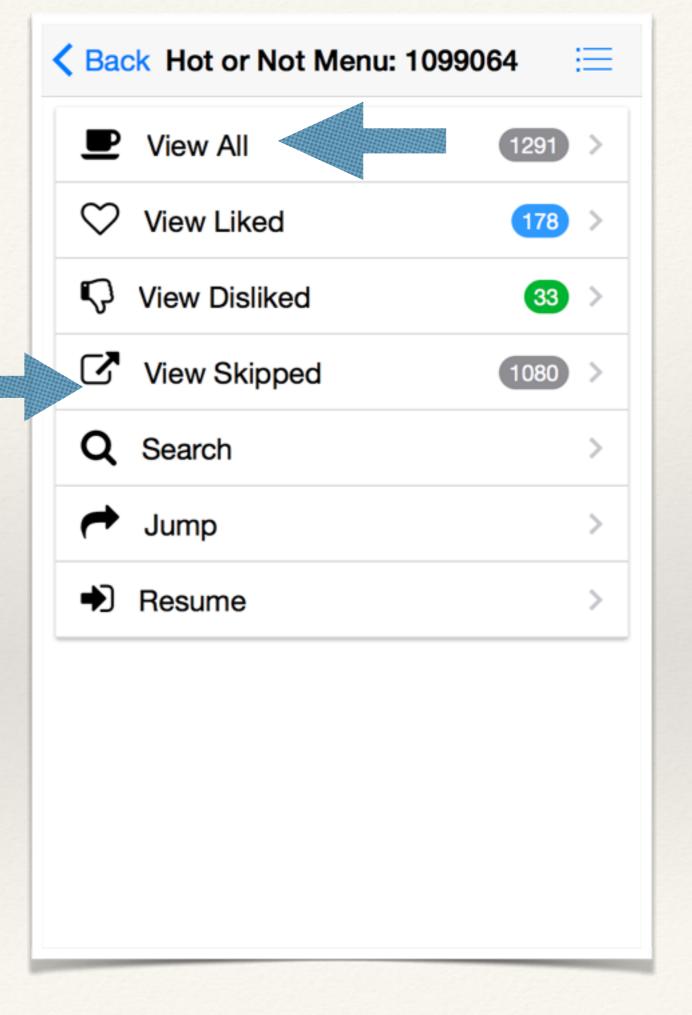

## Guide to Hot or Not (eic)

- View liked review of the liked EICs
- View disliked review of the disliked EICs
- View skipped You weren't sure now you are
- \* Search You know where to look (*m*/*z*, rt range etc)
- Jump You know the EIC number to check
- \* Resume Pick up where you let off