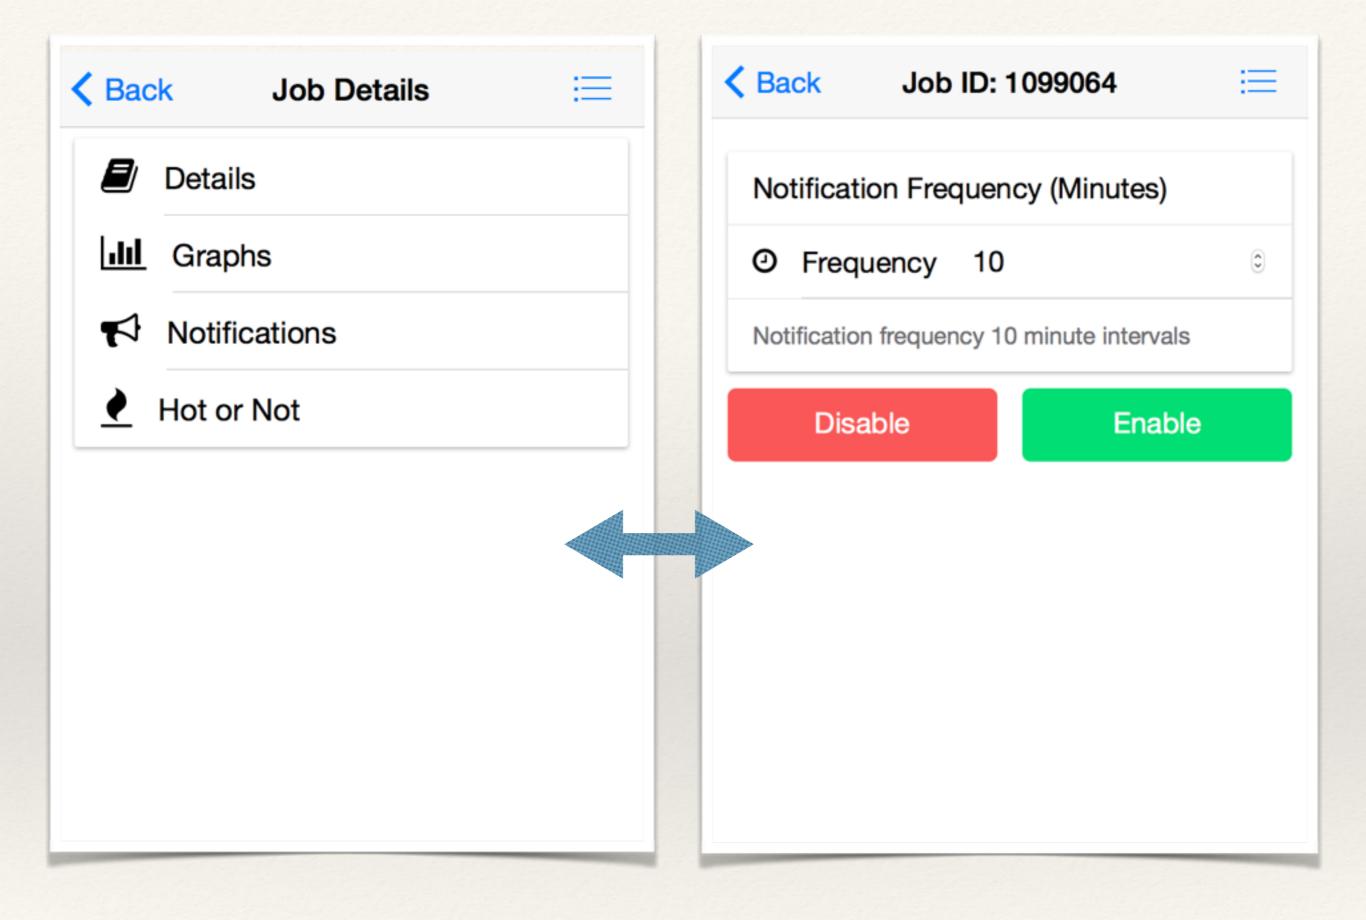

sgl\_2016-03-15\_10:54

1100546 : pair\_2016-03-10\_17:58

✓ 1099064 : test-xcmsonline2 100%

1098989 : MG\_2016-03-02\_11:03

1098529 :
pair\_2016-02-29\_12:13

5%

- Graphs
- Notifications
- Hot or Not

- Details Progress of job (v. detailed)
- \* Graphs displays the front page of plots