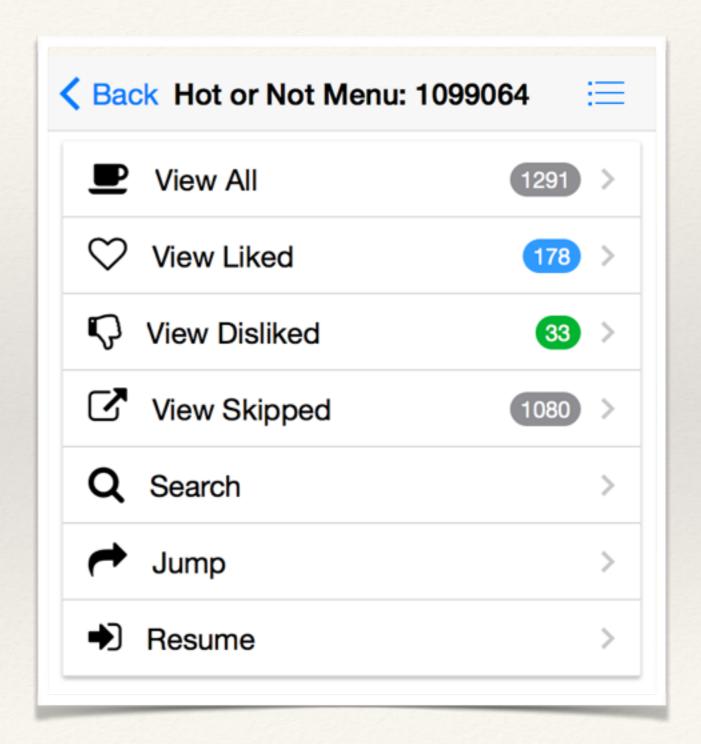

## Guide to Hot or Not (eic)

- View liked review of the liked EICs
- View disliked review of the disliked EICs
- View skipped You weren't sure now you are
- \* Search You know where to look (*m*/*z*, rt range etc)
- Jump You know the EIC number to check
- \* Resume Pick up where you let off