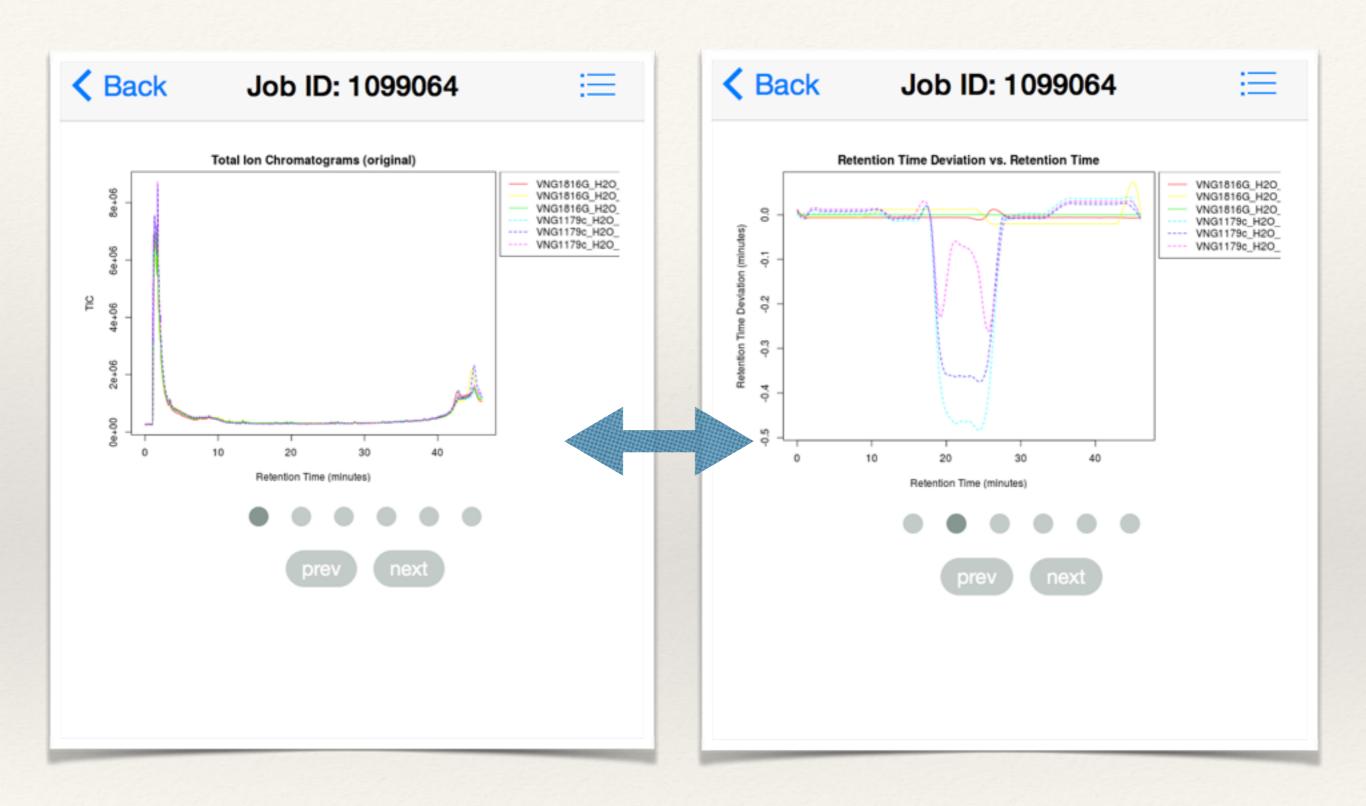

sgl\_2016-03-15\_10:54

1100546 : pair\_2016-03-10\_17:58

✓ 1099064 : test-xcmsonline2 100%

1098989 : MG\_2016-03-02\_11:03

1098529 :
pair\_2016-02-29\_12:13

5%

- Graphs
- Notifications
- Hot or Not

- Details Progress of job (v. detailed)
- \* Graphs displays the front page of plots