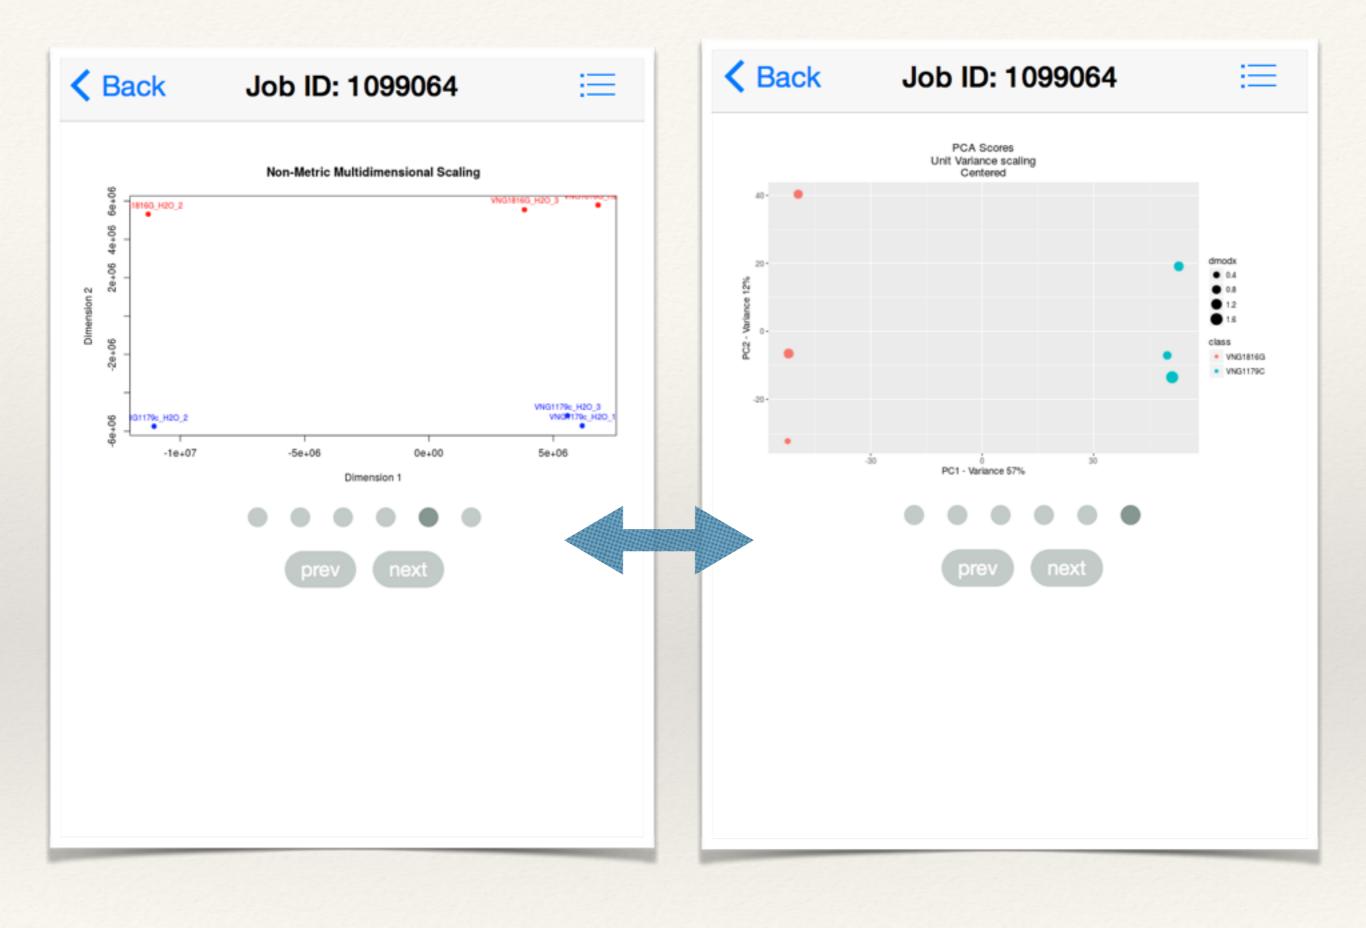

sgl\_2016-03-15\_10:54

1100546 : pair\_2016-03-10\_17:58

✓ 1099064 : test-xcmsonline2 100%

1098989 : MG\_2016-03-02\_11:03

1098529 :
pair\_2016-02-29\_12:13

5%

- Graphs
- Notifications
- Hot or Not

- Details Progress of job (v. detailed)
- \* Graphs displays the front page of plots