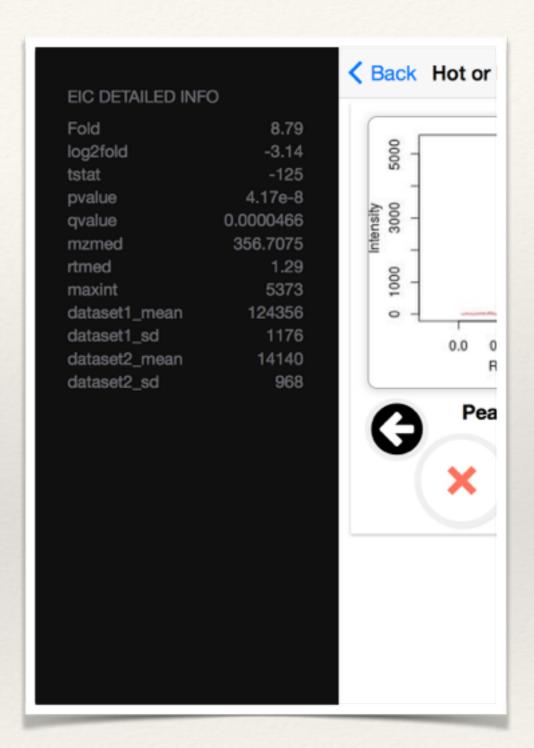

## Hot or Not - Search

| Back            | EIC Search |              | ≔          |
|-----------------|------------|--------------|------------|
| P - VALUE       |            |              |            |
| Min:<br>4.17e-8 | 4.174e-8   | Max:<br>0.01 | 0.01000    |
| FOLD-VAL        | .UE        |              |            |
| Min:            | 1.00       | Max:         | 243.69     |
| 1.00            | ٥          | 243.69       | 3          |
| INTENSIT        | Y          |              |            |
| Min:            | 514.37     | Max:         | 2290147.00 |
| 514.37          | ٥          | 2290147.00   | ٥          |
| MZMED           |            |              |            |
| Min:            | 100.0888   | Max:         | 1499.0033  |
| 100.0888        | ٥          | 1499.0033    | 0          |
| RTMED           |            |              |            |
| Min:            | 0.11       | Max:         | 46.00      |
| 0.11            | ٥          | 46.00        | ٥          |
|                 | S          | earch        |            |