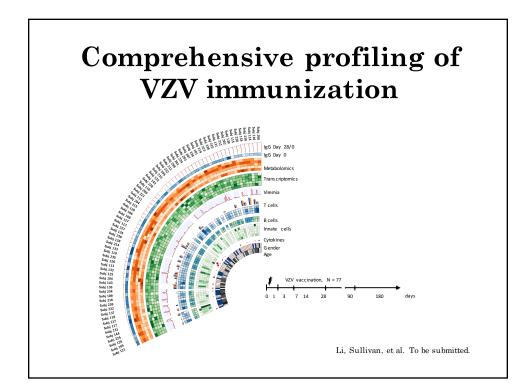

- □ Snyderome re-visited
- □ MWAS of NAFLD
- Decision PCB Exposure
- $\hfill\square$  Cross-generation cancer risk
- □ Memory T cells
- □ VZV systems immunology











## MWAS of Polychlorinated biophenyl

Unpublished data removed



## Maternal metabolome associated with daughters' breast cancer (I)

Unpublished data removed

Maternal metabolome associated with daughters' breast cancer (II)

Unpublished data removed



















| Emory University<br>Dept. Medicine<br>Dean P. Jones | <u>Emory Vaccine Center</u><br>Bali Pulendran |                                            | Thank you!                              |
|-----------------------------------------------------|-----------------------------------------------|--------------------------------------------|-----------------------------------------|
| Young-Mi Go                                         | Helder Nakaya                                 |                                            |                                         |
| Douglas Walker                                      | Mohan Maddur                                  |                                            |                                         |
| ViLinh Tran