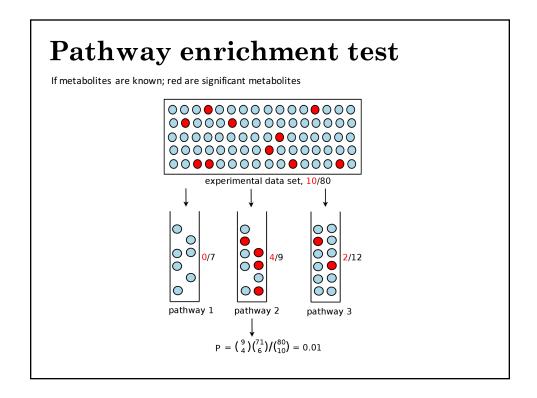

- □ Snyderome re-visited
- □ MWAS of NAFLD
- Decision PCB Exposure
- $\hfill\square$  Cross-generation cancer risk
- □ Memory T cells
- □ VZV systems immunology











## MWAS of Polychlorinated biophenyl

Unpublished data removed



## Maternal metabolome associated with daughters' breast cancer (I)

Unpublished data removed

Maternal metabolome associated with daughters' breast cancer (II)

Unpublished data removed



















| Emory University<br>Dept. Medicine<br>Dean P. Jones | <u>Emory Vaccine Center</u><br>Bali Pulendran |                                            | Thank you!                              |
|-----------------------------------------------------|-----------------------------------------------|----------------------------