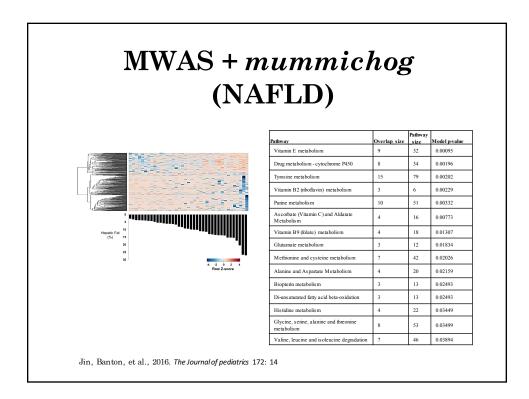

- □ Snyderome re-visited
- □ MWAS of NAFLD
- Decision PCB Exposure
- $\hfill\square$  Cross-generation cancer risk
- □ Memory T cells
- □ VZV systems immunology