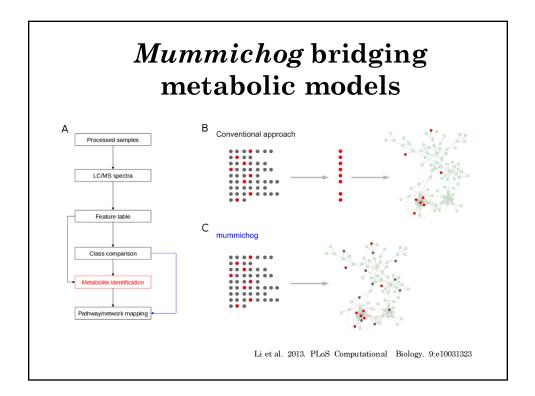

- □ Snyderome re-visited
- □ MWAS of NAFLD
- Decision PCB Exposure
- $\hfill\square$  Cross-generation cancer risk
- □ Memory T cells
- □ VZV systems immunology











## MWAS of Polychlorinated biophenyl

Unpublished data removed



## Maternal metabolome associated with daughters' breast cancer (I)

Unpublished data removed

Maternal metabolome associated with daughters' breast cancer (II)

Unpublished data removed



















| Emory University<br>Dept. Medicine<br>Dean P. Jones | <u>Emory Vaccine Center</u><br>Bali Pulendran |                                            | Thank you!                              |
|-----------------------------------------------------|-----------------------------------------------|--------------------------------------