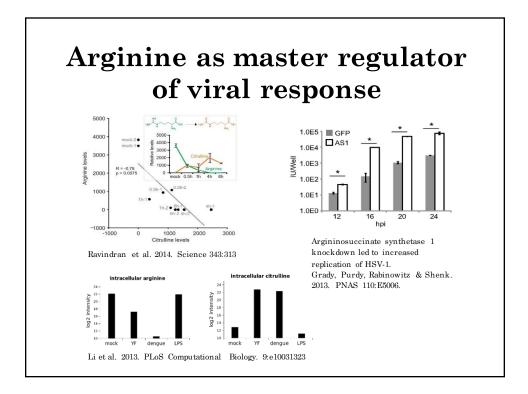

- □ Snyderome re-visited
- □ MWAS of NAFLD
- Decision PCB Exposure
- $\hfill\square$  Cross-generation cancer risk
- □ Memory T cells
- □ VZV systems immunology











## MWAS of Polychlorinated biophenyl

Unpublished data removed



## Maternal metabolome associated with daughters' breast cancer (I)

Unpublished data removed

Maternal metabolome associated with daughters' breast cancer (II)

Unpublished data removed



















| Emory University<br>Dept. Medicine<br>Dean P. Jones | <u>Emory Vaccine Center</u><br>Bali Pulendran |                                            | Thank you!                              |
|-----------------------------------------------------|-----------------------------------------------|--------------------------------------------|-----------