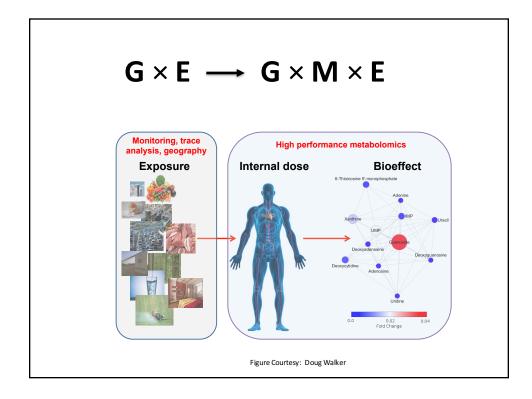

- □ Snyderome re-visited
- □ MWAS of NAFLD
- Decision PCB Exposure
- $\hfill\square$  Cross-generation cancer risk
- □ Memory T cells
- □ VZV systems immunology











## MWAS of Polychlorinated biophenyl

Unpublished data removed



## Maternal metabolome associated with daughters' breast cancer (I)

Unpublished data removed

Maternal metabolome associated with daughters' breast cancer (II)

Unpublished data removed



















| Emory University<br>Dept. Medicine<br>Dean P. Jones | <u>Emory Vaccine Center</u><br>Bali Pulendran |                                            | Thank you!                              |
|-----------------------------------------------------|-----------------------------------------------|--------------------------------------------|-----------------------------------------|
| Young-Mi Go                                         | Helder Nakaya                                 |                                            |                                         |
| Douglas Walker                                      | Mohan Maddur                                  |                                            |                                         |
| ViLinh Tran