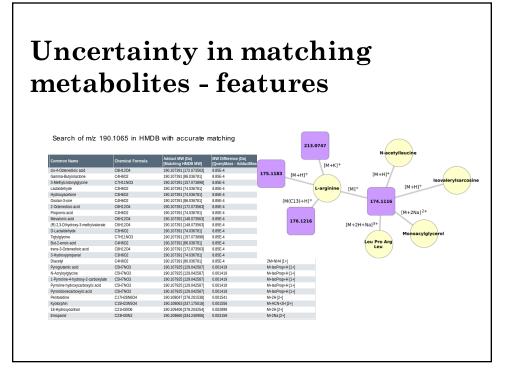

- □ Snyderome re-visited
- □ MWAS of NAFLD
- Decision PCB Exposure
- $\hfill\square$  Cross-generation cancer risk
- □ Memory T cells
- □ VZV systems immunology











## MWAS of Polychlorinated biophenyl

Unpublished data removed



## Maternal metabolome associated with daughters' breast cancer (I)

Unpublished data removed

Maternal metabolome associated with daughters' breast cancer (II)

Unpublished data removed



















| Emory University<br>Dept. Medicine<br>Dean P. Jones | <u>Emory Vaccine Center</u><br>Bali Pulendran |                                            | Thank you!                              |
|-----------------------------------------------------|-----------------------------------------------|--------------------------------