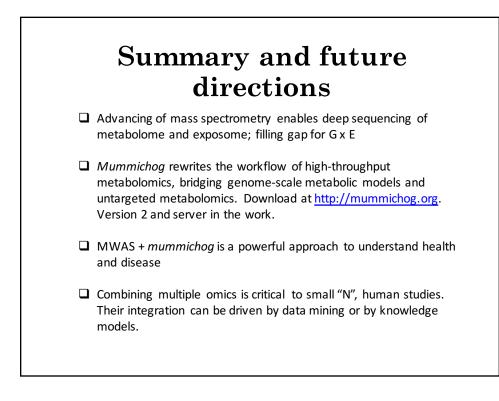

- □ Snyderome re-visited
- □ MWAS of NAFLD
- Decision PCB Exposure
- $\hfill\square$  Cross-generation cancer risk
- □ Memory T cells
- □ VZV systems immunology











## MWAS of Polychlorinated biophenyl

Unpublished data removed



## Maternal metabolome associated with daughters' breast cancer (I)

Unpublished data removed

Maternal metabolome associated with daughters' breast cancer (II)

Unpublished data removed



















| Emory University<br>Dept. Medicine<br>Dean P. Jones | <u>Emory Vaccine Center</u><br>Bali Pulendran |                                            | Thank you!                              |
|-----------------------------------------------------|-----------------------------------------------|--------------------------------------------|-----------------------------------------|
| Young-Mi Go                                         | Helder Nakaya                                 |                                            |                                         |
| Douglas Walker                                      | Mohan Maddur                                  |                                            |                                         |
| ViLinh Tran