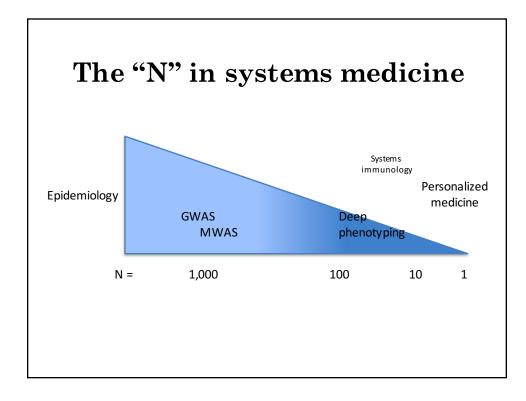

- □ Snyderome re-visited
- □ MWAS of NAFLD
- Decision PCB Exposure
- $\hfill\square$  Cross-generation cancer risk
- □ Memory T cells
- □ VZV systems immunology