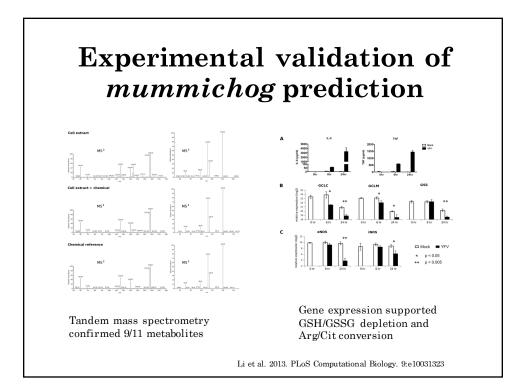

- □ Snyderome re-visited
- □ MWAS of NAFLD
- Decision PCB Exposure
- $\hfill\square$  Cross-generation cancer risk
- □ Memory T cells
- □ VZV systems immunology