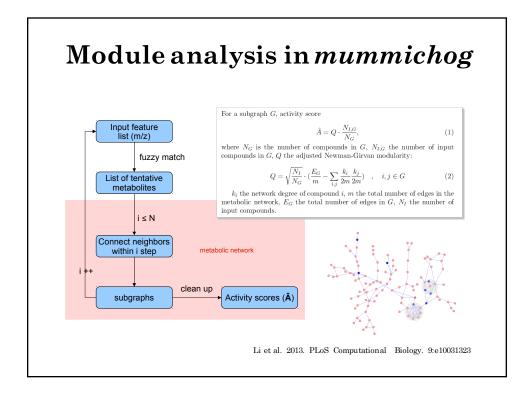

- □ Snyderome re-visited
- □ MWAS of NAFLD
- Decision PCB Exposure
- $\hfill\square$  Cross-generation cancer risk
- □ Memory T cells
- □ VZV systems immunology