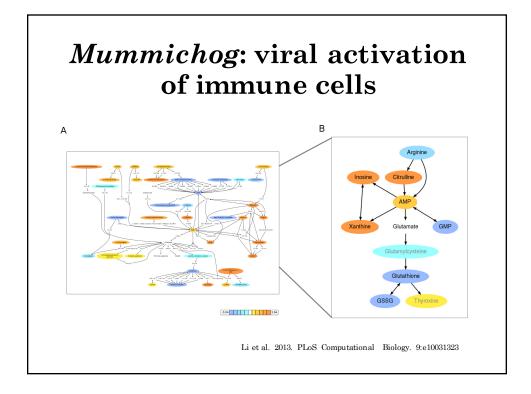

- □ Snyderome re-visited
- □ MWAS of NAFLD
- Decision PCB Exposure
- $\hfill\square$  Cross-generation cancer risk
- □ Memory T cells
- □ VZV systems immunology