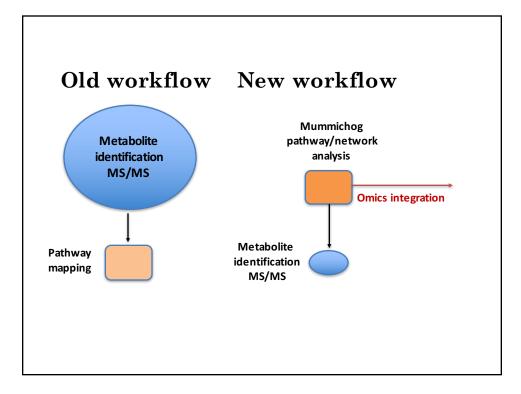

- □ Snyderome re-visited
- □ MWAS of NAFLD
- Decision PCB Exposure
- $\hfill\square$  Cross-generation cancer risk
- □ Memory T cells
- □ VZV systems immunology











## MWAS of Polychlorinated biophenyl

Unpublished data removed



## Maternal metabolome associated with daughters' breast cancer (I)

Unpublished data removed

Maternal metabolome associated with daughters' breast cancer (II)

Unpublished data removed



















| Emory University<br>Dept. Medicine<br>Dean P. Jones | <u>Emory Vaccine Center</u><br>Bali Pulendran |                                            | Thank you!                              |
|-----------------------------------------------------|-----------------------------------------------|--------------------------------------------|-----------------------------------------|
| Young-Mi Go                                         | Helder Nakaya                                 |                                            |                                         |
| Douglas Walker                                      | Mohan Maddur                                  |                                            |                                         |
| ViLinh Tran