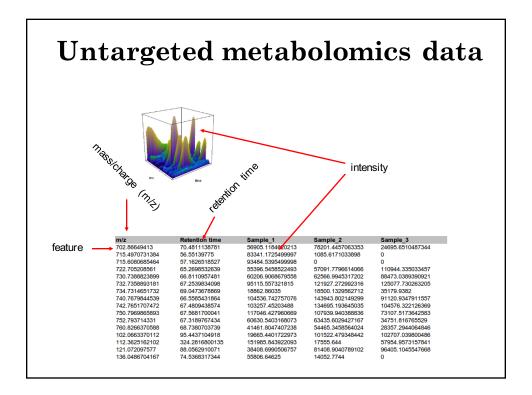

- □ Snyderome re-visited
- □ MWAS of NAFLD
- Decision PCB Exposure
- $\hfill\square$  Cross-generation cancer risk
- □ Memory T cells
- □ VZV systems immunology











## MWAS of Polychlorinated biophenyl

Unpublished data removed



## Maternal metabolome associated with daughters' breast cancer (I)

Unpublished data removed

Maternal metabolome associated with daughters' breast cancer (II)

Unpublished data removed



















| Emory University<br>Dept. Medicine<br>Dean P. Jones | <u>Emory Vaccine Center</u><br>Bali Pulendran |                                            | Thank you!                              |
|-----------------------------------------------------|-----------------------------------------------|------------------------------