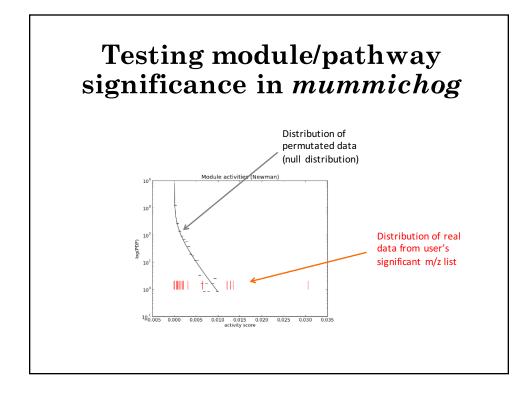

- □ Snyderome re-visited
- □ MWAS of NAFLD
- Decision PCB Exposure
- $\hfill\square$  Cross-generation cancer risk
- □ Memory T cells
- □ VZV systems immunology