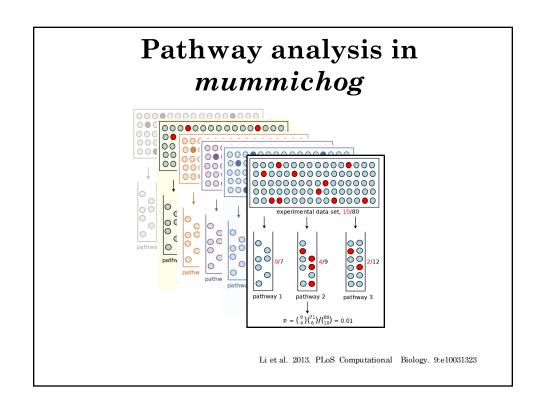

- □ Snyderome re-visited
- □ MWAS of NAFLD
- Decision PCB Exposure
- $\hfill\square$  Cross-generation cancer risk
- □ Memory T cells
- □ VZV systems immunology