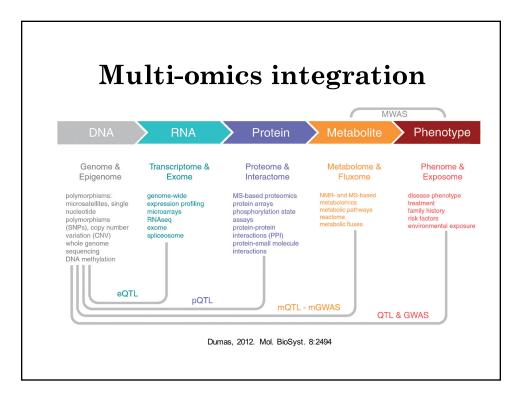

- □ Snyderome re-visited
- □ MWAS of NAFLD
- Decision PCB Exposure
- $\hfill\square$  Cross-generation cancer risk
- □ Memory T cells
- □ VZV systems immunology











## MWAS of Polychlorinated biophenyl

Unpublished data removed



## Maternal metabolome associated with daughters' breast cancer (I)

Unpublished data removed

Maternal metabolome associated with daughters' breast cancer (II)

Unpublished data removed



















| Emory University<br>Dept. Medicine<br>Dean P. Jones | <u>Emory Vaccine Center</u><br>Bali Pulendran |                                            | Thank you!                              |
|-----------------------------------------------------|-----------------------------------------------|--------------------------------------------|-----------------------------------------|
| Young-Mi Go                                         | Helder Nakaya                                 |                                            |                                         |
| Douglas Walker                                      | Mohan Maddur                                  |                                            |                                         |
| ViLinh Tran