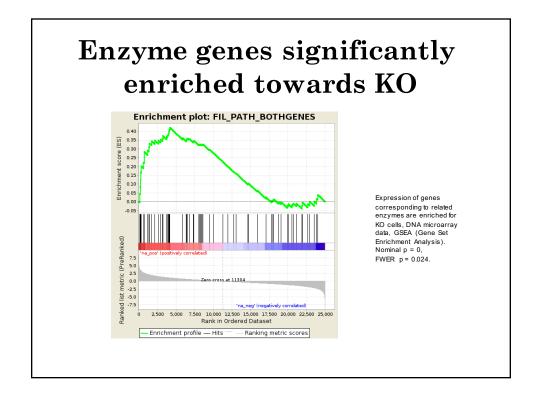

- □ Snyderome re-visited
- □ MWAS of NAFLD
- Decision PCB Exposure
- $\hfill\square$  Cross-generation cancer risk
- □ Memory T cells
- □ VZV systems immunology











## MWAS of Polychlorinated biophenyl

Unpublished data removed



## Maternal metabolome associated with daughters' breast cancer (I)

Unpublished data removed

Maternal metabolome associated with daughters' breast cancer (II)

Unpublished data removed



















| Emory University<br>Dept. Medicine<br>Dean P. Jones | <u>Emory Vaccine Center</u><br>Bali Pulendran |                                            | Thank you!                              |
|-----------------------------------------------------|-----------------------------------------------|--------------------------------------------|-----------------------------------------|
| Young-Mi Go                                         | Helder Nakaya                                 |                                            |                                         |
| Douglas Walker                                      | Mohan Maddur                                  |                                            |                                         |
| ViLinh Tran