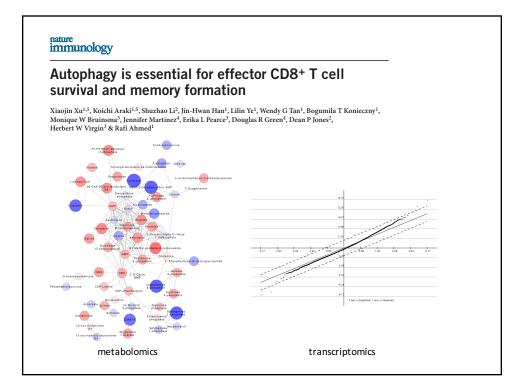

- □ Snyderome re-visited
- □ MWAS of NAFLD
- Decision PCB Exposure
- $\hfill\square$  Cross-generation cancer risk
- □ Memory T cells
- □ VZV systems immunology











## MWAS of Polychlorinated biophenyl

Unpublished data removed



## Maternal metabolome associated with daughters' breast cancer (I)

Unpublished data removed

Maternal metabolome associated with daughters' breast cancer (II)

Unpublished data removed



















| Emory University<br>Dept. Medicine<br>Dean P. Jones | <u>Emory Vaccine Center</u><br>Bali Pulendran |                                            | Thank you!                              |
|-----------------------------------------------------|-----------------------------------------------|--------------------------------------------|-----------------------------------------|
| Young-Mi Go                                         | Helder Nakaya                                 |                                            |                                         |
| Douglas Walker                                      | Mohan Maddur                                  |                                            |                                         |
| ViLinh Tran