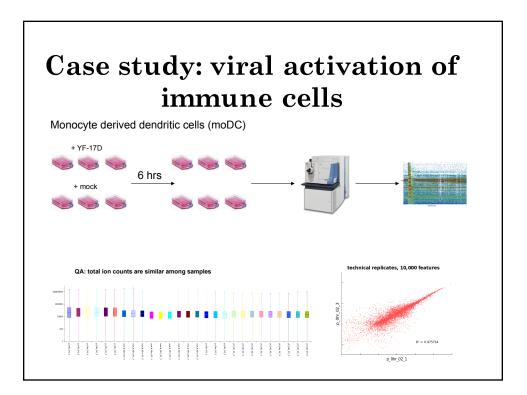

- □ Snyderome re-visited
- □ MWAS of NAFLD
- Decision PCB Exposure
- $\hfill\square$  Cross-generation cancer risk
- □ Memory T cells
- □ VZV systems immunology