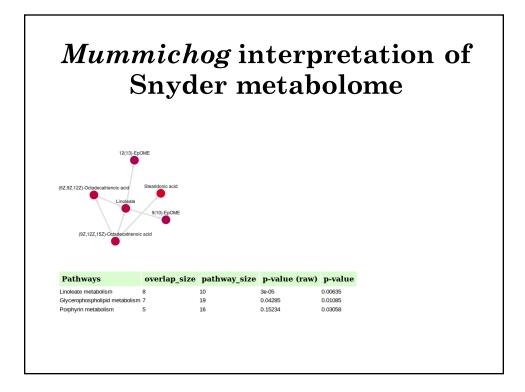

- □ Snyderome re-visited
- □ MWAS of NAFLD
- Decision PCB Exposure
- $\hfill\square$  Cross-generation cancer risk
- □ Memory T cells
- □ VZV systems immunology











## MWAS of Polychlorinated biophenyl

Unpublished data removed



## Maternal metabolome associated with daughters' breast cancer (I)

Unpublished data removed

Maternal metabolome associated with daughters' breast cancer (II)

Unpublished data removed



















| Emory University<br>Dept. Medicine<br>Dean P. Jones | <u>Emory Vaccine Center</u><br>Bali Pulendran |                                            | Thank you!                              |
|-----------------------------------------------------|-----------------------------------------------|--------------------------------------------|-----------------------------------------|
| Young-Mi Go                                         | Helder Nakaya                                 |