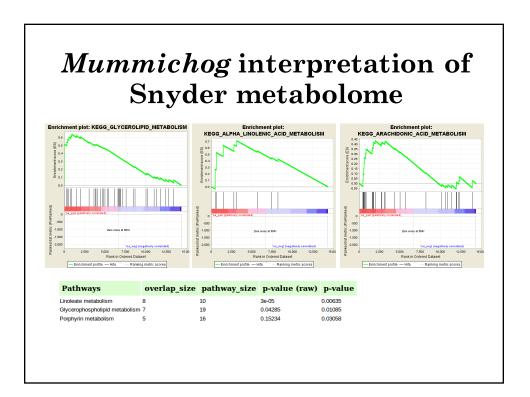

- □ Snyderome re-visited
- □ MWAS of NAFLD
- Decision PCB Exposure
- $\hfill\square$  Cross-generation cancer risk
- □ Memory T cells
- □ VZV systems immunology