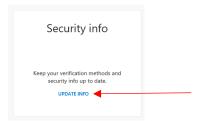

3. Enter your password and click "Sign in".

4. Once authenticated, click "UPDATE INFO" located in the security tile.

5. If pre-enrollment has not occurred, you will be walked through steps to enroll for MFA.