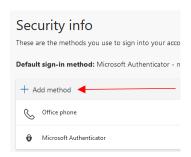

3. Enter your password and click "Sign in".

4. Once authenticated, click "UPDATE INFO" located in the security tile.

5. If pre-enrollment has not occurred, you will be walked through steps to enroll for MFA.

Otherwise, click the "Add method" button

- **6.** You will be given options to either use the **Authentication App** on a smartphone or a **Phone** number to receive SMS texts for codes.
- **7.** Follow the on-screen guide to configure your options.