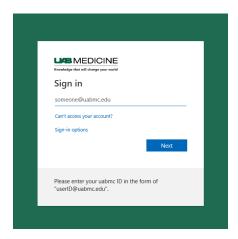

## **UAB Medicine Multi-Factor Enrollment Guide**

- 1. When on-site browse to <a href="https://myprofile.microsoft.com">https://myprofile.microsoft.com</a>.
- 2. A "Sign in" page will appear. Type in your @uabmc.edu email address and click next.