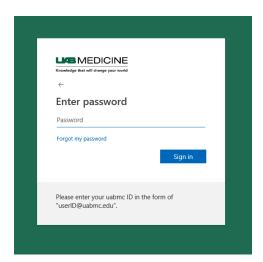

3. Enter your password and click "Sign in".

4. Once authenticated, click "UPDATE INFO" located in the security tile.

5. If pre-enrollment has not occurred, you will be walked through steps to enroll for MFA.