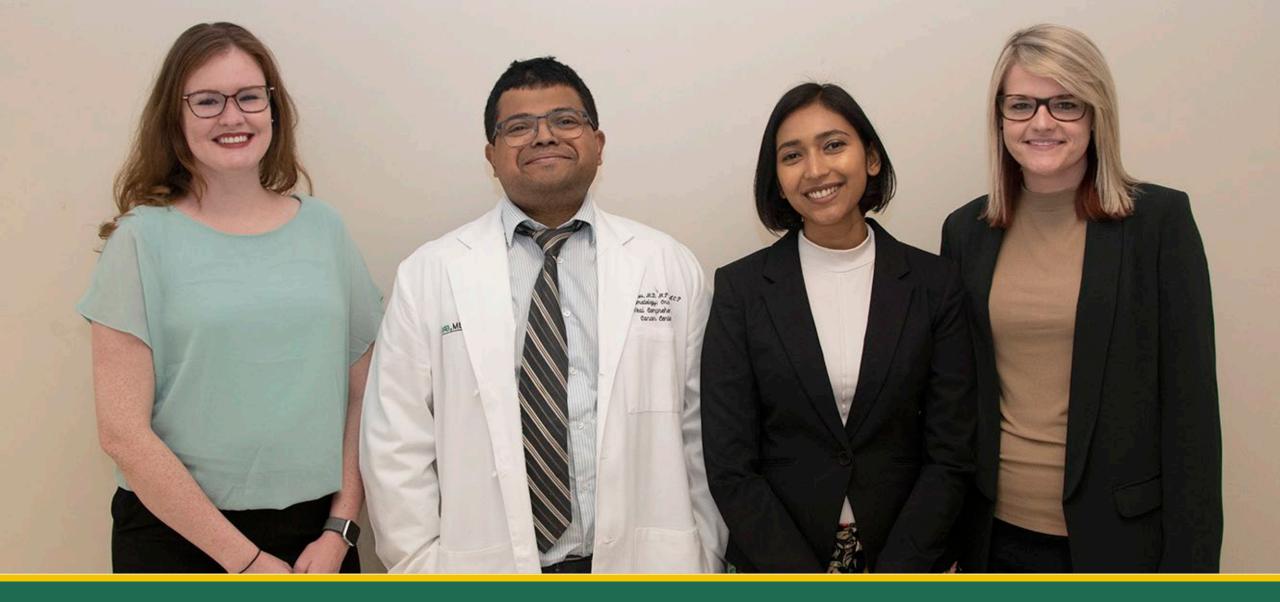

Hematology and Oncology Launches Cancer Triage Clinic

Pictured above L to R: Keri Mclendon, Arnab Basu, MD, Aparna Hegde, MD, and Kaci Weaver

JAMA: Carson Publishes Article About Managing Weight and Obesity in Black American Communities