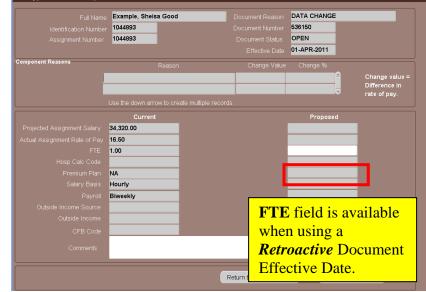

The **DATA CHANGE** document is used to insert, update or correct an employee's personnel record in the Administrative System. When using the Data Change document reason the HR Officer will be able to make changes to the following personal information fields when using a current or future document effective date: name, address, phone, schools and colleges, location of assignment, timecard distribution number, timekeeping method, timekeeping organization, and/or changes in FTE within the same assignment category. *Only select fields are available for change when using a retroactive effective date*.