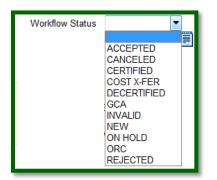

must be entered manually and *must be 2013 or later.* 

You may elect to query effort reports according to the status of the document by using the **Workflow Status** field.

Clicking on the drop down arrow in the **Workflow Status** field displays a list of available statuses. For more explanation on the definition of each status, <u>click here</u>.