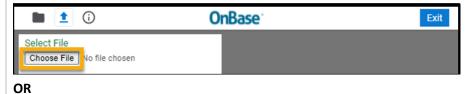

## **OnBase: Importing from iProcurement**

Click **Choose File** to browse and find the file(s) that you want to upload, or drag and drop your file(s) into the **Import Preview** pane.

After the files are uploaded, the file name(s) will appear in the **Document Queue.** 