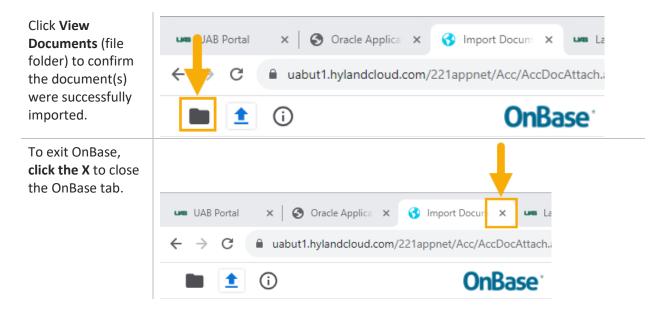

mpted, enter your **BlazerID** and **strong password**.



When OnBase opens, click **Upload File** (up arrow) located at the top left of the window.





## **OnBase: Importing from iProcurement**

Click **Choose File** to browse and find the file(s) that you want to upload, or drag and drop your file(s) into the **Import Preview** pane.





After the files are uploaded, the file name(s) will appear in the **Document Queue.** 

A preview of the document may also appear in the **Viewing Pane** under the queue.

**Note**: Microsoft Office files may not yield a document preview.

Click the blue Import button



**Note:** When importing multiple files, click on each file in the queue and then click on the **Import** button after each selection.



## **OnBase: Importing from iProcurement**



Last Updated: 11/15/23 4