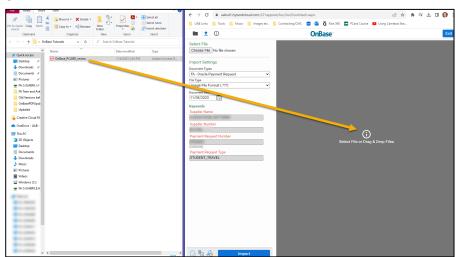

## **OnBase: Importing from iProcurement**

Click **Choose File** to browse and find the file(s) that you want to upload, or drag and drop your file(s) into the **Import Preview** pane.

After the files are uploaded, the file name(s) will appear in the **Document Queue.** 

A preview of the document may also appear in the **Viewing Pane** under the queue.

**Note**: Microsoft Office files may not yield a document preview.

Click the blue Import button

**Note:** When importing multiple files, click on each file in the queue and then click on the **Import** button after each selection.