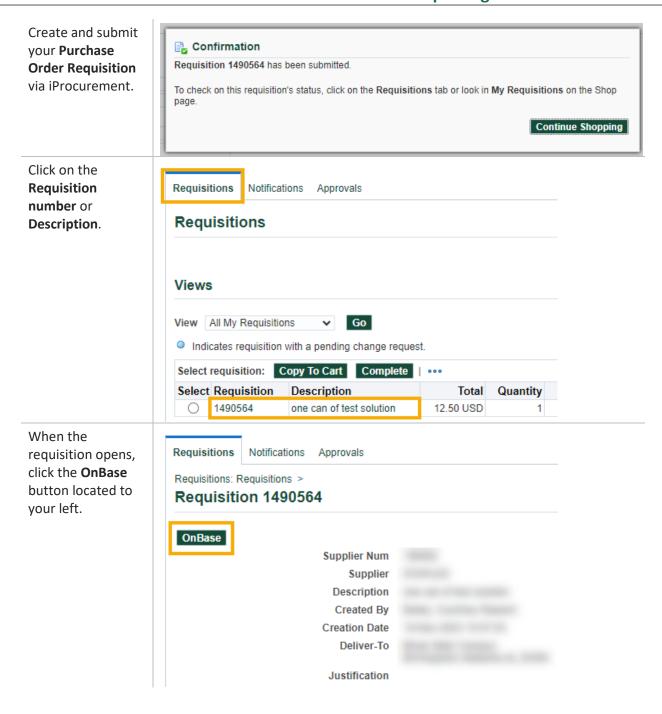

## **OnBase: Importing from iProcurement**



Last Updated: 11/15/23 1

## **OnBase: Importing from iProcurement**

If prompted, enter your **BlazerID** and **strong password**.



When OnBase opens, click **Upload File** (up arrow) located at the top left of the window.





## **OnBase: Importing from iProcurement**

Click **Choose File** to browse and find the file(s) that you want to upload, or drag and drop your file(s) into the **Import Preview** pane.





After the files are uploaded, the file name(s) will appear in the **Document Queue.** 

A preview of the document may also appear in the **Viewing Pane** under the queue.

**Note**: Microsoft Office files may not yield a document preview.

Click the blue Import button



**Note:** When importing multiple files, click on each file in the queue and then click on the **Import*