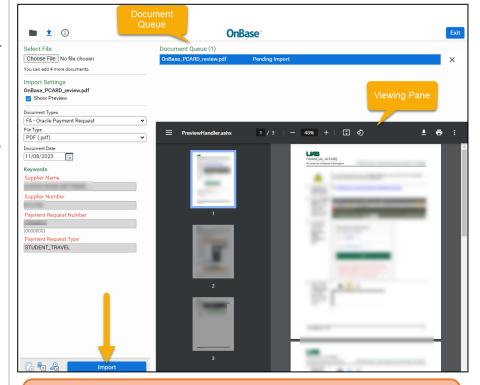

## **OnBase: Importing from iProcurement**

Click **Choose File** to browse and find the file(s) that you want to upload, or drag and drop your file(s) into the **Import Preview** pane.

After the files are uploaded, the file name(s) will appear in the **Document Queue.** 

A preview of the document may also appear in the **Viewing Pane** under the queue.

**Note**: Microsoft Office files may not yield a document preview.

Click the blue Import button

**Note:** When importing multiple files, click on each file in the queue and then click on the **Import** button after each selection.