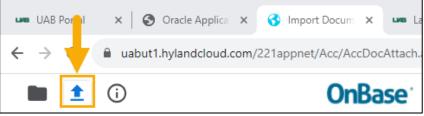

## **OnBase: Importing from iProcurement**

If prompted, enter your **BlazerID** and **strong password**.

When OnBase opens, click **Upload File** (up arrow) located at the top left of the window.