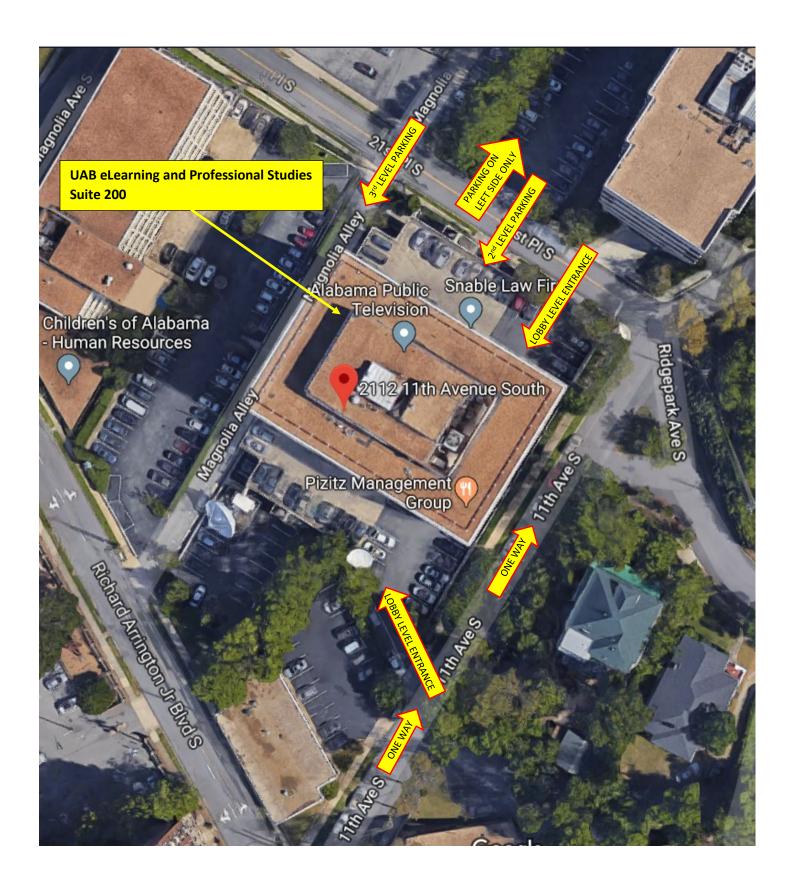

# PARKING INSTRUCTIONS

Our office is located at 2112 11<sup>th</sup> Avenue South, Suite 200. The building also houses the Alabama Public Television station and is identifiable by the large satellite dishes nested on and around the building.

## **PARKING AREAS**

## **LOBBY LEVEL PARKING**

The building's lobby level parking lot is accessible from 11<sup>th</sup> Avenue South and from 21<sup>st</sup> Place South. Enter the small glass surround lobby.

## **SECOND LEVEL PARKING**

The building's 2<sup>nd</sup> level parking deck is accessible from 21<sup>st</sup> Place South, under the building. Enter building through glass doors into the lobby area, in the center of deck area.

## THIRD LEVEL PARKING

The building's 3<sup>rd</sup> level parking deck is accessible from 21<sup>st</sup> Place South and Magnolia Avenue, under the building. The doors at this level are always locked and require a key card. If someone lets you in, walk up one set of stairs, exit into the 2<sup>nd</sup> level deck lobby and take elevator to the 2<sup>nd</sup> floor. If you cannot access the doors, you will need to walk around the building on the left/northeast side and enter through the second level or lobby level.

#### ADJACENT OFFICE BUILDING PARKING

Additional parking is available across 21<sup>st</sup> Place South, behind the office building. You should park on the left side (away from building) as you enter the parking lot off of the street.

## STREET PARKING

Free street parking is available along 11<sup>th</sup> Avenue South. Metered street parking is available on the streets surrounding Five Points.

The University of Alabama at Birmingham