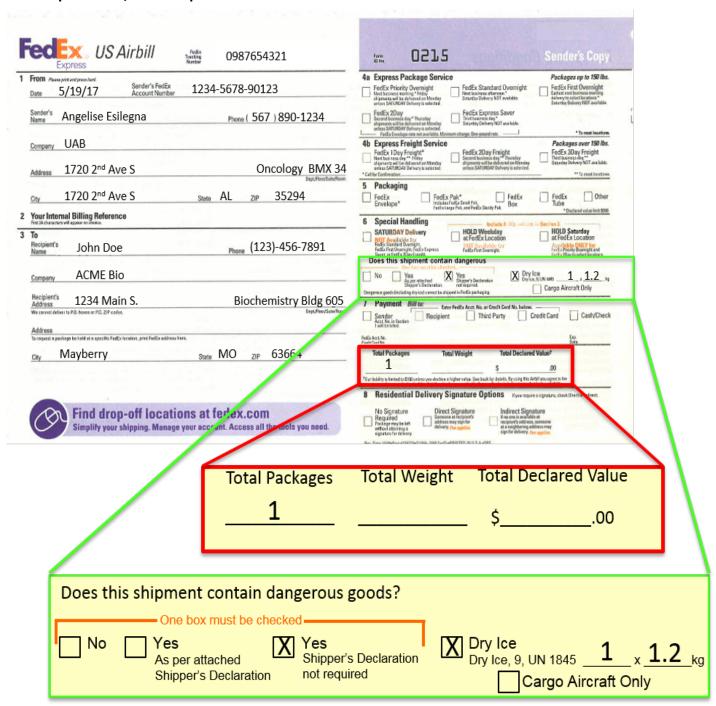

If you suspect a package has been tampered with, notify EH&S immediately at (205) 934-2487.

**Shipper's Declaration is NOT required for Biological Substance, Category B**. You must include the following information on the waybill:

- UN Number
- Complete name and address of the Shipper and Consignee (Receiver)The number of packages

• The Net Weight of the Dry Ice in each package (if appropriate)

**Appendix B**: Pictures at the end of this course material, has examples of Waybill information for each one below:

- Shipping Biological Substance, Category B (UN 3373)
- Shipping Genetically Modified Organisms (UN 3245)
- Shipping Nonhazardous or Exempt Specimens

VII. RESPONSIBILITIES

1. Operator (or Carrier) Responsibilities