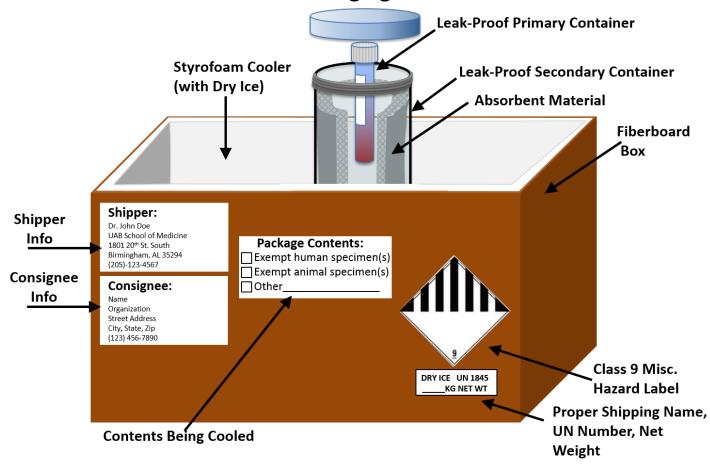

#### 4. Exempt Human or Animal Specimens

Exempt Human or Animal Specimen shipments require the following:

- Packed to prevent leakage (minimal dimensions 100 mm x 100 mm on one side)
- Include the complete name and address of the Shipper and Consignee (Receiver)
- Name and telephone number of a responsible person.
- EXEMPT HUMAN/ANIMAL SPECIMEN label
- DO NOT use a UN 3373 Diamond-on-Point Label. Remember to remove or completely cover any irrelevant marks or labels.
- If the US Postal Service is used as the courier, the outer package must be rigid and contain a Biohazard Symbol of the outside.