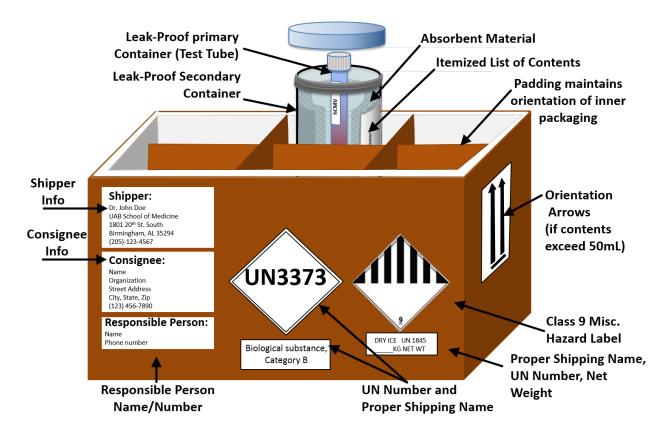

## 3. Selecting the Proper Packaging Biological Substance, Category B

Packaging components for Biological Substance, Category B must pass testing requirements as a system. Mixing and matching packaging components from different manufacturers is not allowed. For example, you cannot ship Biological Substance, Category B in an EXAKT-PAK<sup>TM</sup> secondary container, and a SAF-T-PAK<sup>TM</sup> outer container (fiberboard box).

## **Inside Packaging**

- Use Packing Instructions 650 (P.I. 650) (IATA) when shipping Biological Substances, Category B.
- Exempt Human Specimens do not have designated Packaging Instructions, so they should be triple-packed (Primary Container→Secondary Container →Tertiary Container) to prevent any release or leak of substances in the shipment.
- Non-infectious Genetically Modified Organisms (GMOs) are packed using P.I. 959.
- Use triple package approved boxes only for any substances identified as UN 3373.

## 2. Biological Substance, Category B

Biological Substance, Category B shipments require the following labels:

- Biological Substance, Category B Black & White Diamond-On-Point Label (minimally, 50 x 50 mm diamond, 6 mm text height, and 2mm line thickness)
- Proper Shipping Name and UN Number is "UN 3373 Biological Substance,
   Category B." (Minimally, 6mm tall).

Name and telephone number of a responsible, reliable, and trustworthy
person that will answer the phone (no voicemail and no answering
machines). They should be able to answer any questions about the content,
shipper, recipient details, and permit inquiries.

Biological Substance, Category B

**UN3373** 