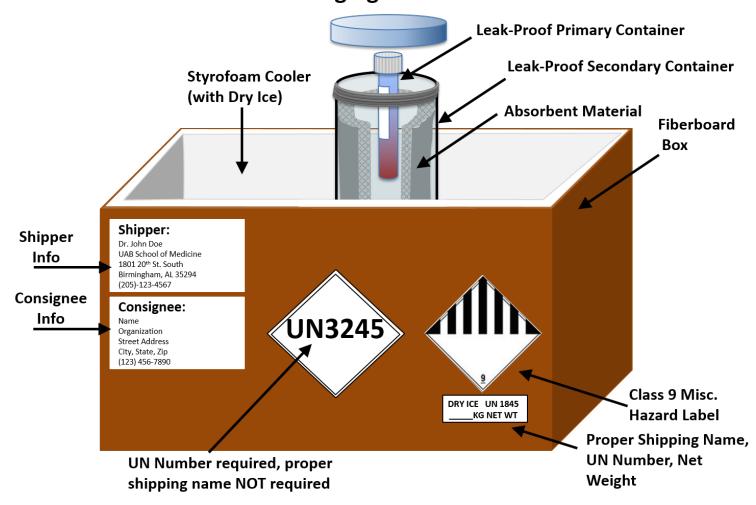

## 3. Genetically Modified Organisms (GMOs)

Genetically Modified Organisms (GMOs) shipments require the following:

- The complete name and address of the Shipper and Consignee (Receiver)
- The name and telephone number of a responsible person
- The UN 3245 Genetically Modified Organisms mark (minimally, 50 x 50 mm diamond, 6 mm text height, and 2mm line thickness)
- Remove or completely cover any irrelevant marks or labels

- UN 3373 Biological Substance, Category B
- UN 3245 Genetically Modified Micro-Organisms (GMMOs) or Genetically Modified Organisms (GMOs)
- Exempt Human or Animal Specimens do not have a UN Number