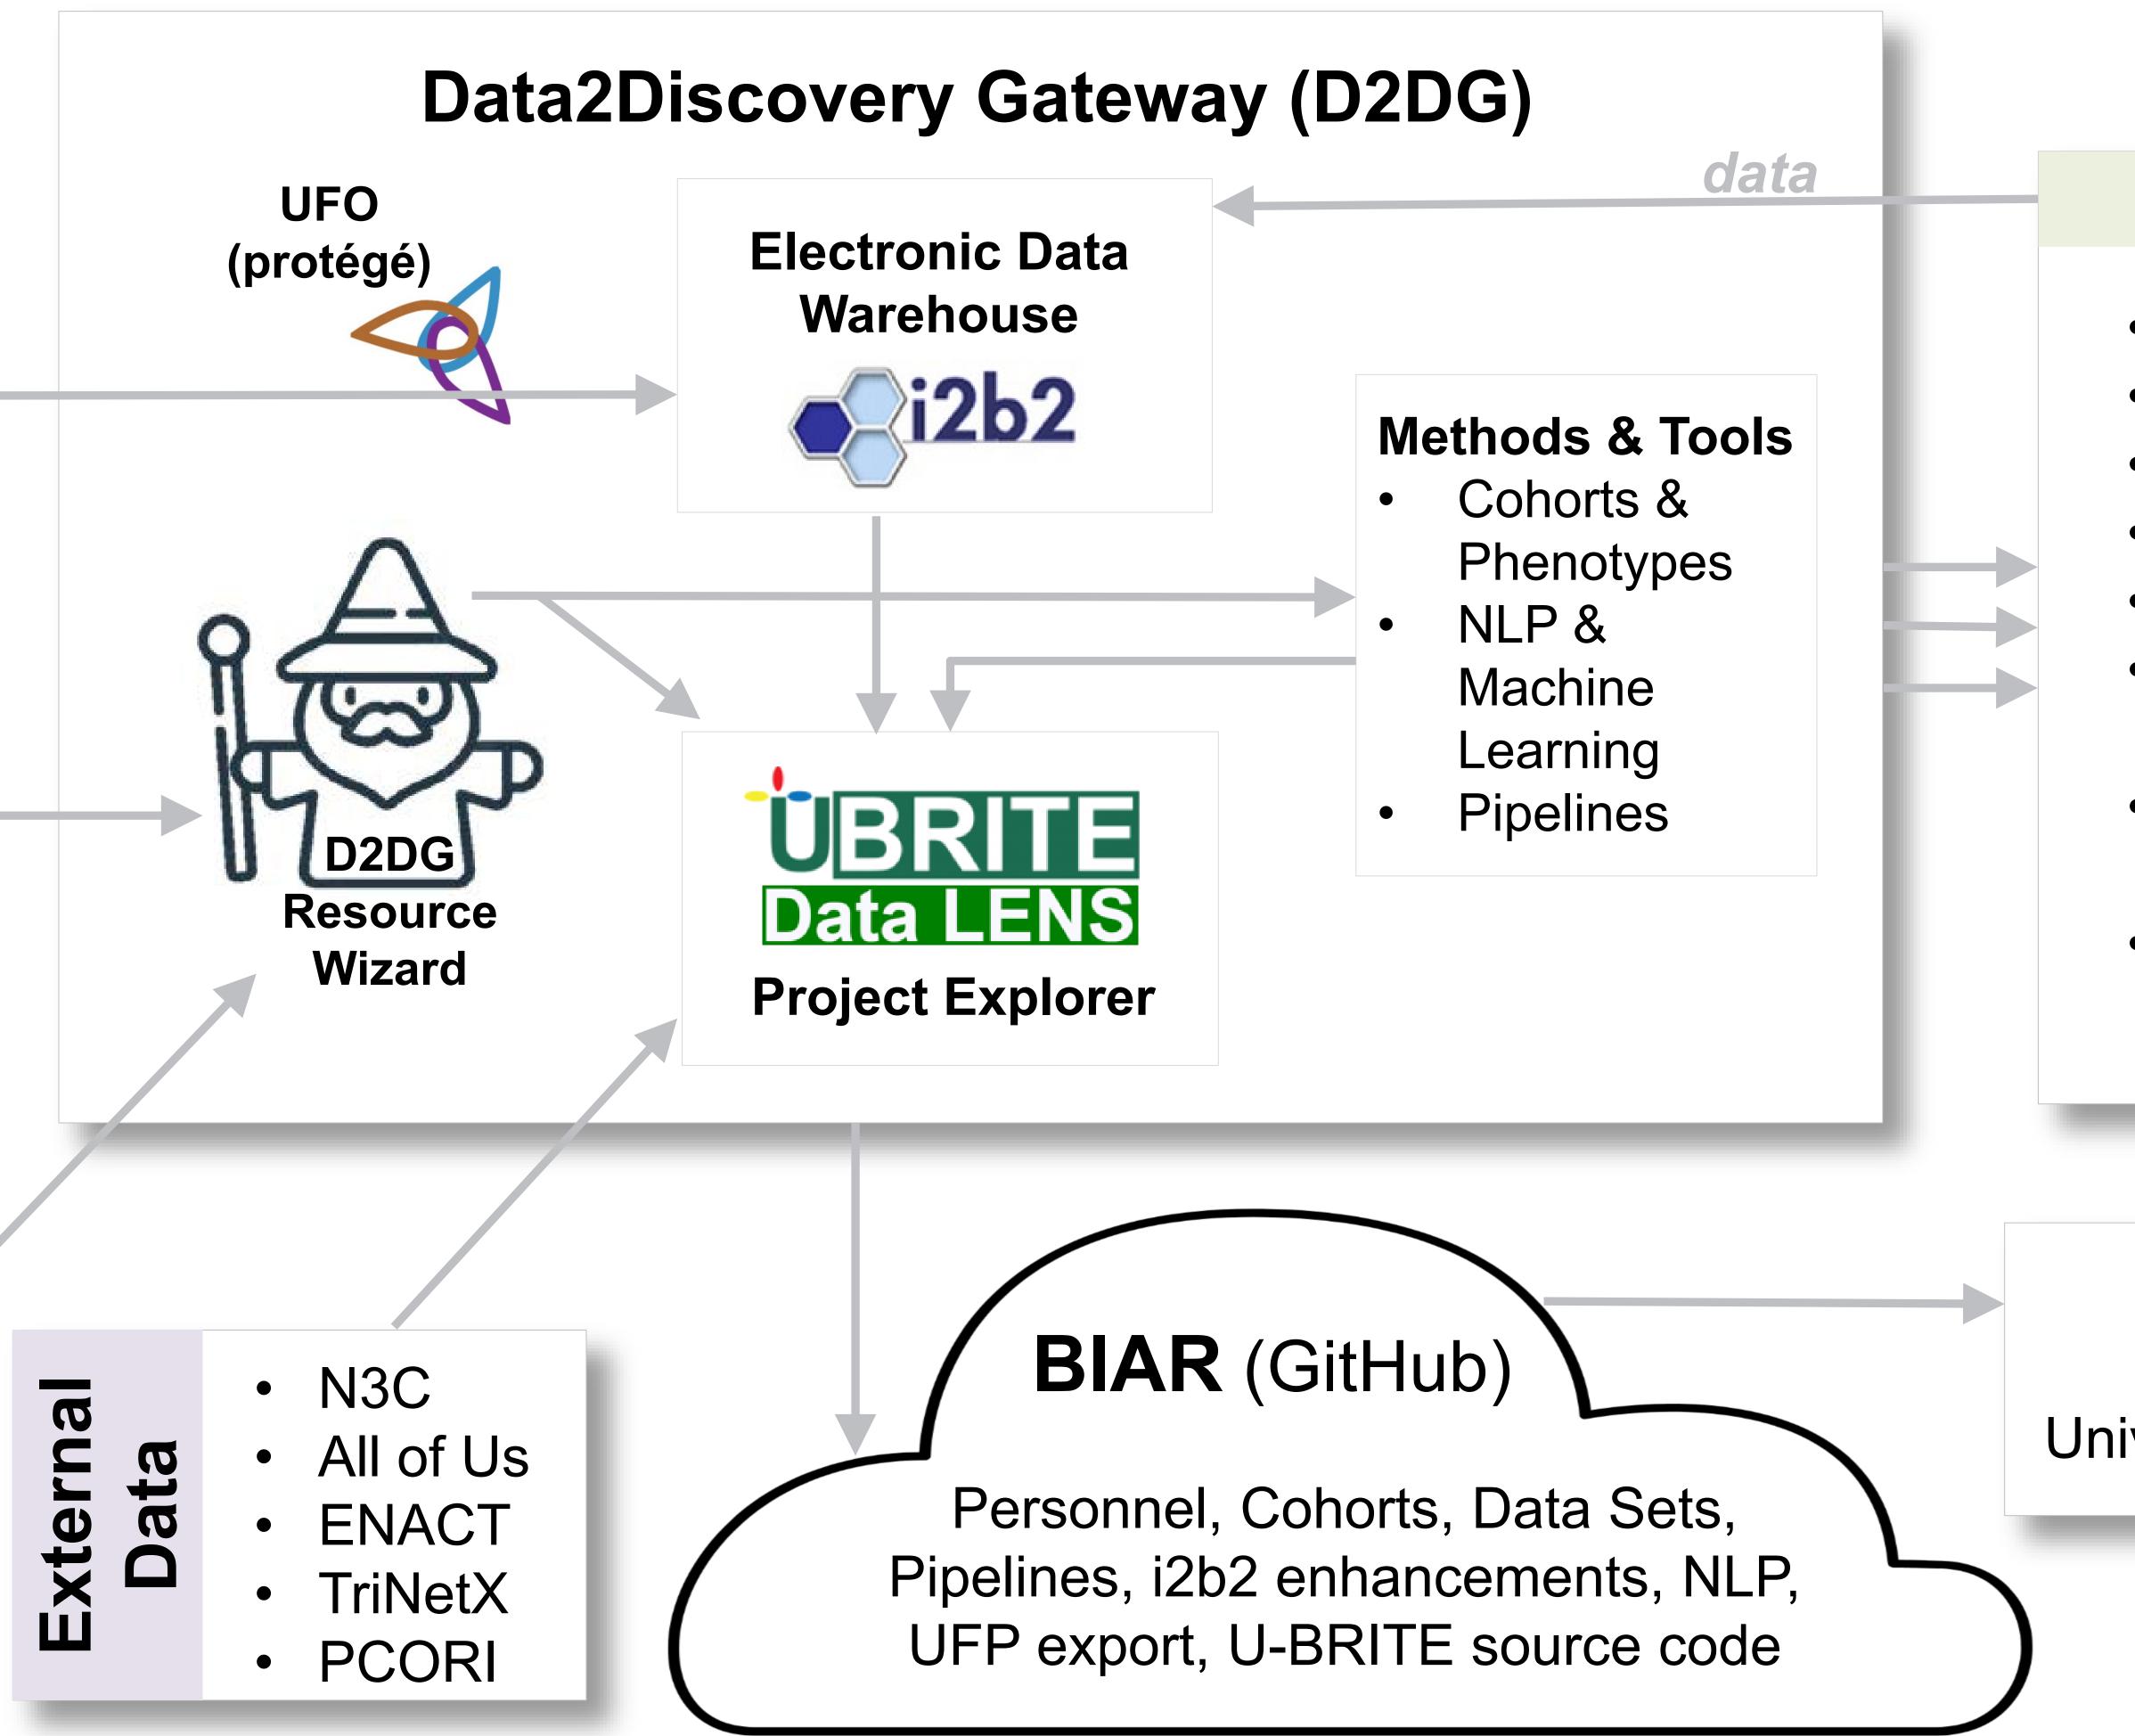

### **CCTS Informatics** connects investigators with biomedical data and analytics.

- National Data Sets
- UAB EHR (Cerner)
- Medical Note

Data

rna

nte

- **Specimen Collections**
- Genomic Data
- Social Determinants
- **IRB** Protocols
- Trial Management Data

#### Outcomes

- Clinical Data Sets
- Virtual Patient Registries
- Published Discoveries
- Grants
- Collaborations
- Training, Hackathons,
- Kaizen-Education
- Support for Learning
- Health System
- Support for Health

LIAB

 $\mathbb{R}J$ 

Ý

**K** 

рЬ

**Disparities Research** 

Partner Researchers **Consortium Researchers** University & Citizen Researchers