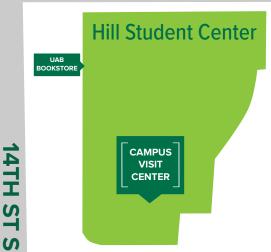

## **DIRECTIONS & PARKING INFORMATION**

**IF USING GPS**, please enter this address to Visitor Parking in Lot 5A:

1486 University Boulevard Birmingham, AL 35294-1150

Entrance is located on 16th St. S.

Roads
Hill Student Center
Parking lots

#### **7TH AVE S**

Hospital Parking (don't park here!)

Lot 5A
Visitor Parking

## **UNIVERSITY BLVD (8TH AVE S)**